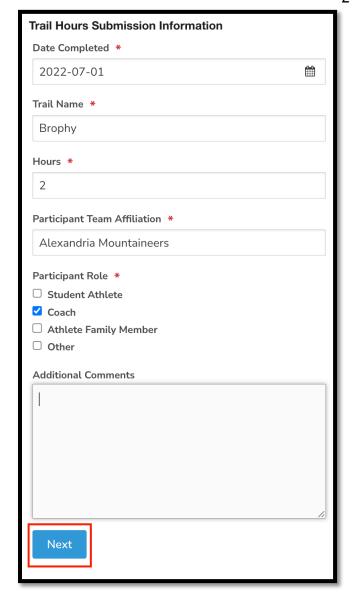

2. Select the person you are submitting trail hours for and click "Register" to continue

3. The name and address of the registrant will populate.

You will fill out the date, trail, hours you worked, team affiliation, and your role.

Click "Next" to continue.

4. On the next screen, click "Complete and Proceed to Cart" if you have no additional Trail Hours Submissions. Select "Complete and Add Another Participant" if you have additional Trail Hours Submissions.