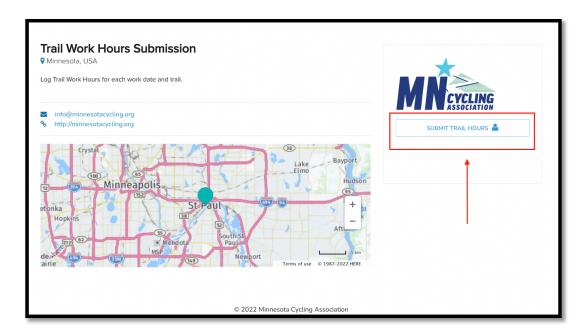

## Trail Crafters Work Hours Submission

After you have completed trail work, register your trail work hours on CCN.

1. Go to <a href="https://ccnbikes.com/#!/events/trail-work-hours-submission-2024">https://ccnbikes.com/#!/events/trail-work-hours-submission-2024</a> and click "Submit Trail Hours". You will be prompted to sign in to CCN if you are logged out.