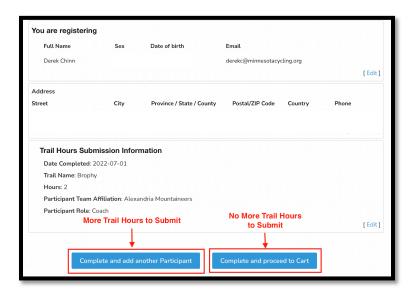

Click "Next" to continue.

4. On the next screen, click "Complete and Proceed to Cart" if you have no additional Trail Hours Submissions. Select "Complete and Add Another Participant" if you have additional Trail Hours Submissions.

If you click "Complete and Add Another Participant" you will return to Step 2 and repeat the process. Click "Complete and Proceed to Cart" when you have entered all Trail Hours Submissions.

5. Click "Submit and Complete" in the cart to end the process.