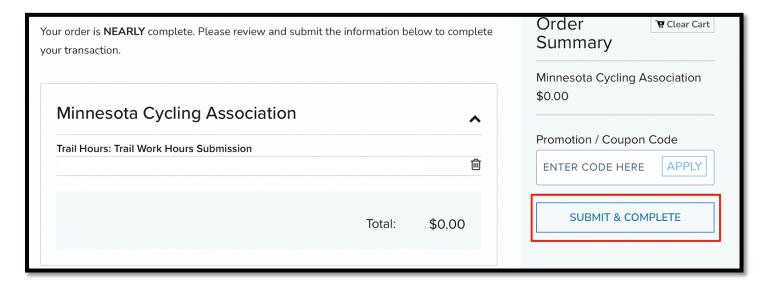

If you click "Complete and Add Another Participant" you will return to Step 2 and repeat the process. Click "Complete and Proceed to Cart" when you have entered all Trail Hours Submissions.

5. Click "Submit and Complete" in the cart to end the process.