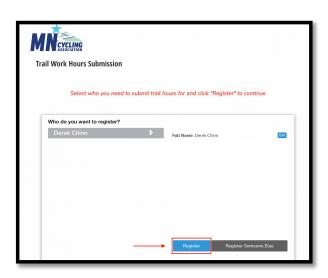

2. Select the person you are submitting trail hours for and click "Register" to continue

3. The name and address of the registrant will populate.

You will fill out the date, trail, hours you worked, team affiliation, and your role.